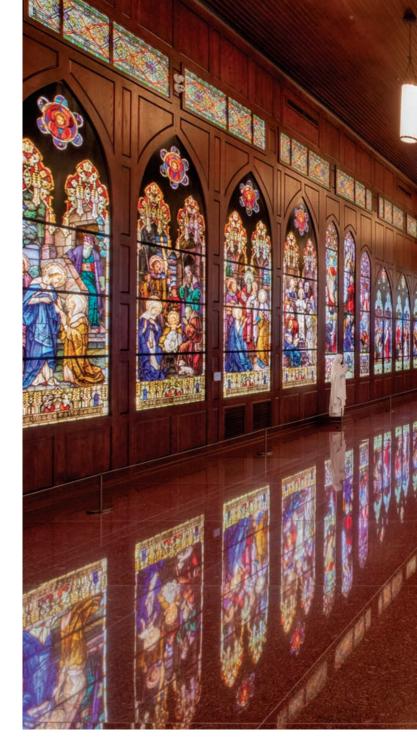

#### BY EILEEN MATTEI • PHOTOS BY JOHN FAULK

ABOVE The museum boasts eight Tiffany stained-glass windows depicting the Beatitudes, or blessings, including Blessed Are the Merciful. OPPOSITE A navelike passage illuminates works from now-closed churches.

I PULL OPEN THE DOOR of the Gelman Stained Glass Museum and step inside a kaleidoscope. More than 150 stained-glass windows and their reflections in the highly polished red granite floor immerse me in light, color and space. Then my eyes and brain begin to separate the profusion of shapes and colors into windows of religious scenes ranging from 10 to 25 feet tall, illuminated by what seems to be heavenly light.