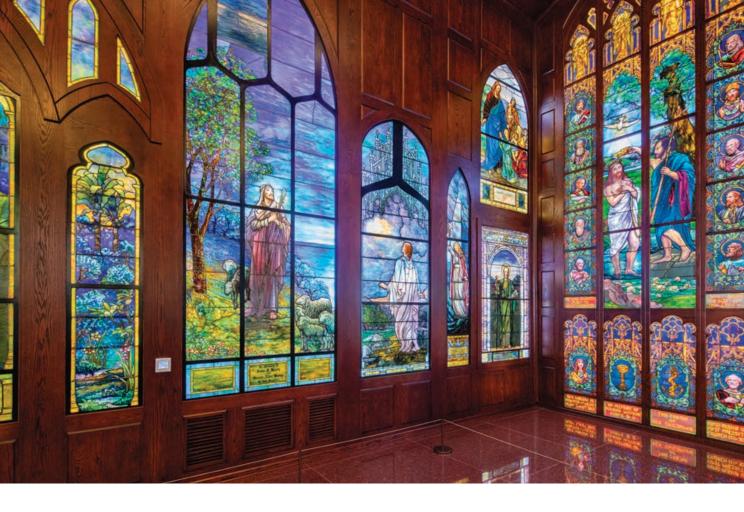

**TCP Kitchen** Berries *By Megan Myers* 

**Hit the Road** Underwater Wonderland *By Chet Garner* 

37

Focus on Texas Photo Contest: Taking Flight

**Observations** Crawling With Trouble By Shane Torno

ON THE COVER Surfers arrive at the beach on South Padre Island. Photo by Kenny Braun ABOVE Te Deum, the Gelman Stained Glass Museum's largest work, invites contemplation. Photo by John Faulk

#### BY EILEEN MATTEI • PHOTOS BY JOHN FAULK

ABOVE The museum boasts eight Tiffany stained-glass windows depicting the Beatitudes, or blessings, including Blessed Are the Merciful. OPPOSITE A navelike passage illuminates works from now-closed churches.

I PULL OPEN THE DOOR of the Gelman Stained Glass Museum and step inside a kaleidoscope. More than 150 stained-glass windows and their reflections in the highly polished red granite floor immerse me in light, color and space. Then my eyes and brain begin to separate the profusion of shapes and colors into windows of religious scenes ranging from 10 to 25 feet tall, illuminated by what seems to be heavenly light.

"Dr. Gelman wanted to replicate a sacred, transcendental experience," says Miriam Cepeda, the museum's director. He has succeeded, no question.

Created between 1880 and 1910 by 12 master glasswork artists and studios of the art nouveau era, the works comprise the largest American museum collection of stainedglass windows. And with 71 Louis Comfort Tiffany windows, the Gelman has the largest collection of Tiffany glass windows in the U.S. Other noted glass artists represented here include John La Farge, Mary Elizabeth Tillinghast and those at J&R Lamb Studios—the oldest continuously operating glass studio in the nation, dating to 1857.

#### WITH 71 LOUIS COMFORT TIFFANY WINDOWS, THE GELMAN HAS THE LARGEST COLLECTION OF TIFFANY GLASS WINDOWS IN THE U.S.

The glass panels are supported and joined by flexible channels of lead called cames—and, in some cases, by copper foil. Tiffany Studios popularized the use of opalescent glass and layered glass to achieve shimmering, flowing colors for landscapes. Looking closely, I notice that even the faces and hands of Christ, the apostles and other religious figures have been painted onto the glass.

The vivid jewel tones of Franz Mayer's stained-glass windows contrast with the luminous blues and greens of Tiffany Studios' masterpieces, such as the *Te Deum*. The museum is just one glorious work of art after another.

An eye-catching group of eight Tiffany windows portrays angels as stern warriors and loving guardians presenting the Beatitudes—sayings attributed to Jesus. These windows adorned a private mausoleum, out of the public eye for 108 years, until Gelman put them on display.

The Good Shepherd, baptism of Jesus and flight into Egypt are among the biblical stories portrayed in stained glass framed by red oak paneling.

EREE

**INSTALLATION & LABOR\*** 