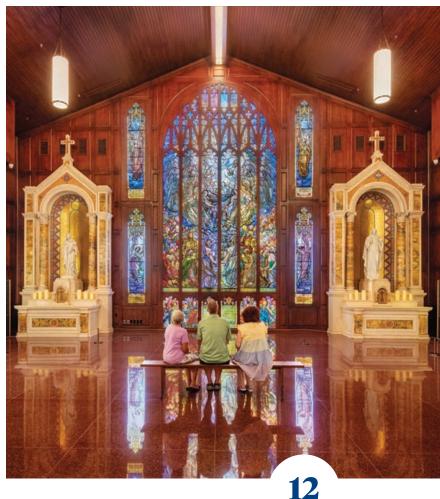

**TCP Kitchen** Berries *By Megan Myers* 

**Hit the Road** Underwater Wonderland *By Chet Garner* 

37

Focus on Texas Photo Contest: Taking Flight

**Observations** Crawling With Trouble By Shane Torno

ON THE COVER Surfers arrive at the beach on South Padre Island. Photo by Kenny Braun ABOVE Te Deum, the Gelman Stained Glass Museum's largest work, invites contemplation. Photo by John Faulk

#### BY EILEEN MATTEI • PHOTOS BY JOHN FAULK

ABOVE The museum boasts eight Tiffany stained-glass windows depicting the Beatitudes, or blessings, including Blessed Are the Merciful. OPPOSITE A navelike passage illuminates works from now-closed churches.

I PULL OPEN THE DOOR of the Gelman Stained Glass Museum and step inside a kaleidoscope. More than 150 stained-glass windows and their reflections in the highly polished red granite floor immerse me in light, color and space. Then my eyes and brain begin to separate the profusion of shapes and colors into windows of religious scenes ranging from 10 to 25 feet tall, illuminated by what seems to be heavenly light.

An eye-catching group of eight Tiffany windows portrays angels as stern warriors and loving guardians presenting the Beatitudes—sayings attributed to Jesus. These windows adorned a private mausoleum, out of the public eye for 108 years, until Gelman put them on display.

The Good Shepherd, baptism of Jesus and flight into Egypt are among the biblical stories portrayed in stained glass framed by red oak paneling.

EREE

**INSTALLATION & LABOR\*** 