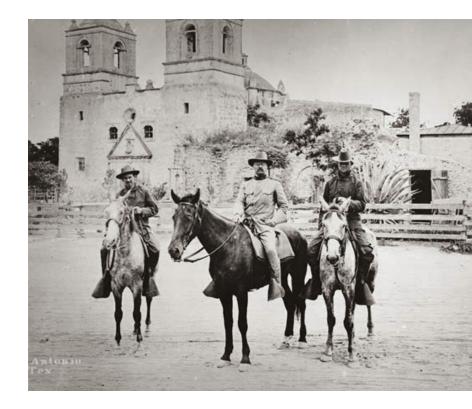

# Ironing Out the Rough Edges

**SOME 1,000 MEN** and even more horses and mules trained in San Antonio 125 years ago in preparation for their participation in the Spanish-American War.

By the end of May 1898, Theodore Roosevelt, above center, and his Rough Riders were on their way to Florida before sailing to Cuba, where the future president led the charge up San Juan Hill.

While in San Antonio, the Rough Riders trained at what is now Riverside Golf Course, near the water hazard on the 16th hole.