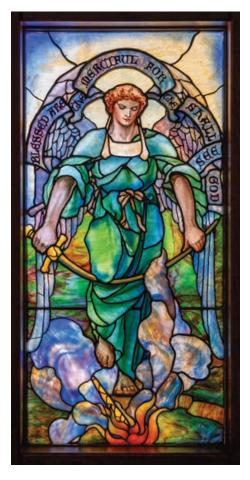

#### BY EILEEN MATTEI • PHOTOS BY JOHN FAULK

ABOVE The museum boasts eight Tiffany stained-glass windows depicting the Beatitudes, or blessings, including Blessed Are the Merciful. OPPOSITE A navelike passage illuminates works from now-closed churches.

An eye-catching group of eight Tiffany windows portrays angels as stern warriors and loving guardians presenting the Beatitudes—sayings attributed to Jesus. These windows adorned a private mausoleum, out of the public eye for 108 years, until Gelman put them on display.