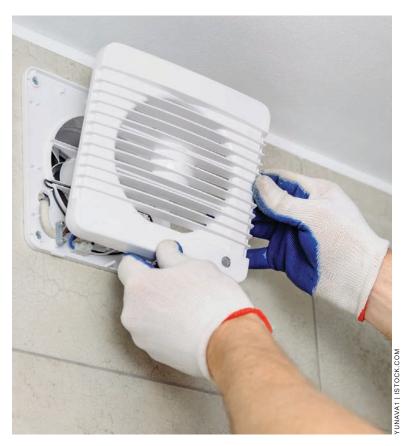

**Replace drafty, single-pane windows with double-pane versions** that are more energy efficient. If that's not an option right now, install storm windows to add an extra layer of glass.

**Install ventilating fans in every bathroom,** and turn them on before every shower. Let the fan run until the fog clears out of the bathroom but not any longer. Overuse of exhaust fans can send your home's comfy, air-conditioned or heated air right out of the house.

Installing ventilation can help get excess humidity out of your home, making it more comfortable and also reducing the possiblity of water damage due to condensation.

moisture. Leaking pipes and faucets do just that.