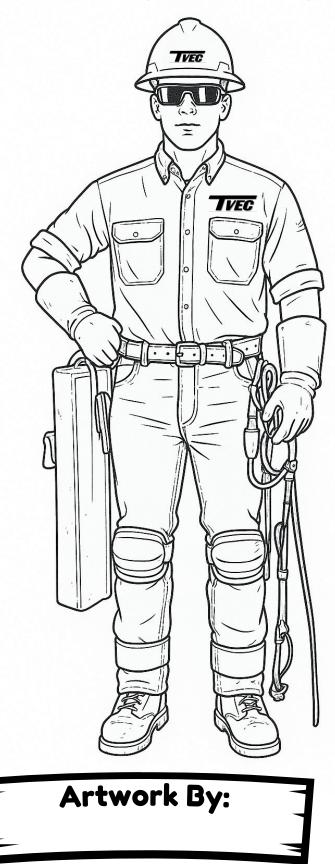

# PLUG INTO SAFETY

Linemen face dangers like heights, harsh weather, and live wires to keep the power flowing, requiring appropriate safety gear for the job.

Spark your creativity and color the TVEC lineman.