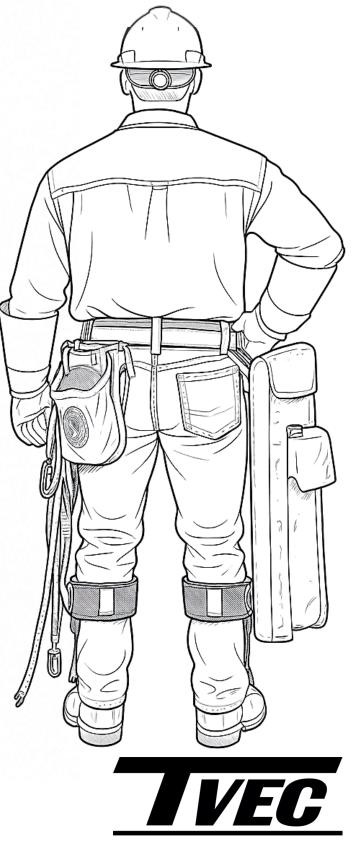

# PLUG INTO SAFETY

Linemen face dangers like heights, harsh weather, and live wires to keep the power flowing, requiring appropriate safety gear for the job.

Spark your creativity and color the TVEC lineman.