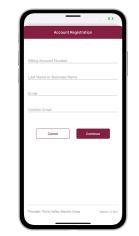

From the SmartHub login screen, tap the link that says Don't have an account? Register now.

Fill out the registration form completely and tap the Continue button.

On the security check screen, answer all of the security questions and tap the Register button again.