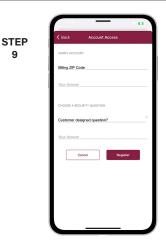

From the SmartHub login screen, tap the link that says Don't have an account? Register now.

Fill out the registration form completely and tap the Continue button.

On the security check screen, answer all of the security questions and tap the Register button again.