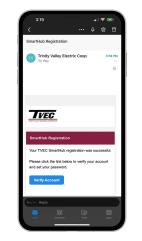

## How To Download the SmartHub App and Register Account (Mobile)

After you tap the Registration button, you will receive an email that will ask you to Verify Account.

STEP

11

Open the email and tap on the Verify Account button.

| STEP<br>12 | CREATE NEW PASSWORD                                                                                                          |
|------------|------------------------------------------------------------------------------------------------------------------------------|
|            |                                                                                                                              |
|            | New Password  ©  Subardons monuter; 0) datasetion meanure; 1  subardons monuter; 0) datasetion meanure; 1  Password Strengt; |
|            | Confirm New Password                                                                                                         |
|            | AA ii tvec.smarthub.cosp C                                                                                                   |
|            |                                                                                                                              |