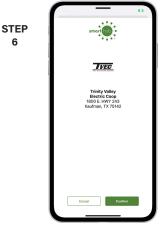

Search for the name Trinity Valley Electric in the search bar and tap the search buton. Next, tap on our name in the search results.

Tap the Confirm button to confirm your choice.

9

| STEP<br>7 | TVEC                       |            |  |
|-----------|----------------------------|------------|--|
|           | Email                      |            |  |
|           | Password                   | 0          |  |
|           | Providers                  | Sign In    |  |
|           |                            |            |  |
|           | Can't access your account? |            |  |
|           |                            | ister now. |  |
|           |                            | aber now.  |  |