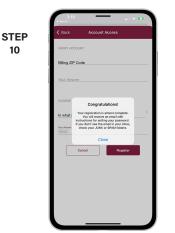

From the SmartHub login screen, tap the link that says Don't have an account? Register now.

Fill out the registration form completely and tap the Continue button.

On the security check screen, answer all of the security questions and tap the Register button again.

Congratulations! You have successfully installed the app and registered your SmartHub account!