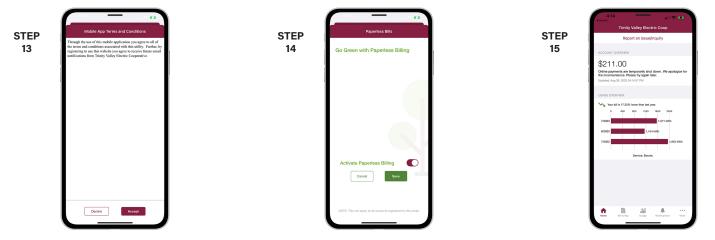

Next you will set your new password on your account. Type your new password in twice and tap Save.

During your first log in, you may be asked to accept our terms and conditions. Tap the Accept button.

If you would like to activate Paperless Billing move the Activate Paperless Billing slider to the right and tap Save.