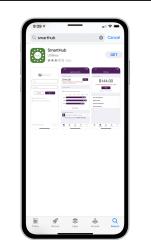

Search for SmartHub and look for the SmartHub icon. Follow the instructions to install the app on your device.

STEP

3

Once the app installs, tap the SmartHub icon on your device to open the app.

After SmartHub opens to the initial launch screen, tap the appropriate button to search by Name.