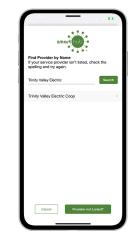

Search for the name Trinity Valley Electric in the search bar and tap the search buton. Next, tap on our name in the search results.

Tap the Confirm button to confirm your choice.

9

| STEP<br>7 | TVEC                       |            |  |
|-----------|----------------------------|------------|--|
|           | Email                      |            |  |
|           | Password                   | 0          |  |
|           | Providers                  | Sign In    |  |
|           |                            |            |  |
|           | Can't access your account? |            |  |
|           |                            | ister now. |  |
|           |                            | aber now.  |  |