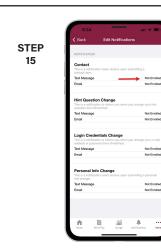

Notifications sub-menu.

Next, you will tap on the Manage

| 9:3       | \$            | _           | al 3            |      |
|-----------|---------------|-------------|-----------------|------|
| < Setting | s Manaj       | ge Notific  | ations          |      |
|           | Advanced M    | ode Cor     | densed Mode     |      |
| NOTIFICAT | ION TYPE      |             |                 |      |
| Billing   |               |             |                 |      |
| Miscella  | neous 🔶       |             |                 |      |
| Reports   | s Prepaid Dai | ly Notice   |                 |      |
| Service   |               |             |                 |      |
|           |               |             |                 |      |
| <u>.</u>  | Dil A Pay     | 11<br>U1020 | A Notifications | Mare |
|           | _             |             | _               |      |

In this example we will Tap on the Miscellaneous category.

Tap the Not Enrolled link next to any contact that you want to assign to a specific alert.

|            | 9:34 at                                  |
|------------|------------------------------------------|
| STEP<br>16 | ACCOUNT DETAILS<br>Electric Service -    |
|            | TEXT MESSAGE                             |
|            | DMIL<br>Save                             |
|            |                                          |
|            |                                          |
|            | Nonee Bill & Poy Usage HotPicatiens Nove |