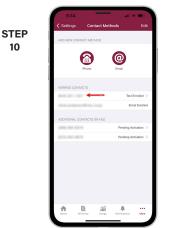

Tap on the Settings menu.

Tap on the Contact Methods sub-menu.

Tap on the **Email** or **Phone** button or the **Pending Activation** link if your contact info is listed in Additional Contacts of File. For this example we will tap the **Phone** button.

Enter the verification code that was texted to your phone and tap the **Verify** button.

sm

You'll see the phone number in the Verified Contacts section with a status of Text Enrolled.

STEP

11

STEP

14

17

If you click on the Pending Activation link for a contact listed in the Additional Contacts on File it will be the same verification process.

|             |             | _        |               |              |
|-------------|-------------|----------|---------------|--------------|
| 9:34        |             |          | - 11 3        | •            |
|             | Cont        | act Meth | ods           |              |
|             | ~           |          |               |              |
| ADD NEW CO  | ONTACT METH | OD       |               |              |
|             | 0           |          |               |              |
|             |             |          | @             |              |
|             | Phone       |          | Email         |              |
|             |             |          |               |              |
| VERIFIED CO | AUTACITE    |          |               |              |
| VERIFIED CO |             |          | Test          | Envolled >   |
|             |             |          |               |              |
| 10110       |             |          | Em            | all Enrolled |
| ADDITIONAL  | CONTACTS O  | N FILE   |               |              |
|             |             |          | Pending Ac    | tivation >   |
|             |             |          | Pending Ac    | tivation )   |
|             |             |          |               |              |
|             |             |          |               |              |
|             |             |          |               |              |
|             |             |          |               |              |
|             |             |          |               |              |
|             |             |          |               |              |
|             |             |          |               |              |
|             |             |          |               |              |
|             | 陷           | áú       |               |              |
| Home        | Bill & Pay  | Usage    | Notifications | More         |
|             | _           |          |               |              |