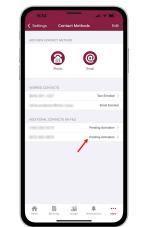

If you click on the Pending Activation link for a contact listed in the Additional Contacts on File it will be the same verification process.

|             |             | _        |               |              |
|-------------|-------------|----------|---------------|--------------|
| 9:34        |             |          | - 11 3        | •            |
|             | Cont        | act Meth | ods           |              |
|             | ~           |          |               |              |
| ADD NEW CO  | ONTACT METH | OD       |               |              |
|             | 0           |          |               |              |
|             |             |          | @             |              |
|             | Phone       |          | Email         |              |
|             |             |          |               |              |
| VERIFIED CO | AUTACITE    |          |               |              |
| VERIFIED CO |             |          | Test          | Envolled >   |
|             |             |          |               |              |
| 10110       |             |          | Em            | all Enrolled |
| ADDITIONAL  | CONTACTS O  | N FILE   |               |              |
|             |             |          | Pending Ac    | tivation >   |
|             |             |          | Pending Ac    | tivation )   |
|             |             |          |               |              |
|             |             |          |               |              |
|             |             |          |               |              |
|             |             |          |               |              |
|             |             |          |               |              |
|             |             |          |               |              |
|             |             |          |               |              |
|             |             |          |               |              |
|             | 陷           | áú       |               |              |
| Home        | Bill & Pay  | Usage    | Notifications | More         |
|             | _           |          |               |              |