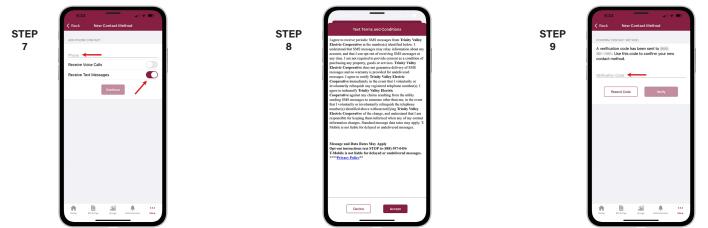

Type your phone number in and set the rules for that particular phone number. Then tap the **Continue** button.

You will be asked to accept the text terms and conditions. Tap the **Accept** button to continue.

Enter the verification code that was texted to your phone and tap the **Verify** button.

sm

You'll see the phone number in the Verified Contacts section with a status of Text Enrolled.

STEP

11

STEP

14

17