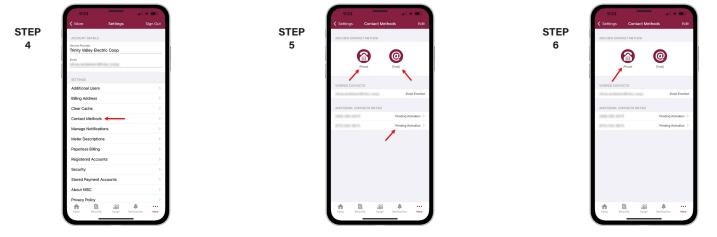

Tap on the Settings menu.

Tap on the Contact Methods sub-menu.

Tap on the **Email** or **Phone** button or the **Pending Activation** link if your contact info is listed in Additional Contacts of File. For this example we will tap the **Phone** button.

If you click on the Pending Activation link for a contact listed in the Additional Contacts on File it will be the same verification process.

|             |             | _        |               |              |
|-------------|-------------|----------|---------------|--------------|
| 9:34        |             |          | - 11 3        | •            |
|             | Cont        | act Meth | ods           |              |
|             | ~           |          |               |              |
| ADD NEW CO  | ONTACT METH | OD       |               |              |
|             | 0           |          |               |              |
|             |             |          | @             |              |
|             | Phone       |          | Email         |              |
|             |             |          |               |              |
| VERIFIED CO | AUTACITE    |          |               |              |
| VERIFIED CO |             |          | Test          | Envolled >   |
|             |             |          |               |              |
| 10110       |             |          | Em            | all Enrolled |
| ADDITIONAL  | CONTACTS O  | N FILE   |               |              |
|             |             |          | Pending Ac    | tivation >   |
|             |             |          | Pending Ac    | tivation )   |
|             |             |          |               |              |
|             |             |          |               |              |
|             |             |          |               |              |
|             |             |          |               |              |
|             |             |          |               |              |
|             |             |          |               |              |
|             |             |          |               |              |
|             |             |          |               |              |
|             | 陷           | áú       |               |              |
| Home        | Bill & Pay  | Usage    | Notifications | More         |
|             | _           |          |               |              |