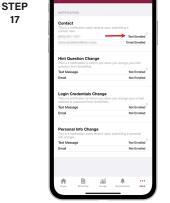

In this example we will Tap on the Miscellaneous category.

Tap the Not Enrolled link next to any contact that you want to assign to a specific alert.

|            | 9:34 at                                  |
|------------|------------------------------------------|
| STEP<br>16 | ACCOUNT DETAILS<br>Electric Service -    |
|            | TEXT MESSAGE                             |
|            | DMIL<br>Save                             |
|            |                                          |
|            |                                          |
|            | Nonee Bill & Poy Usage HotPicatiens Nove |

Slide the activation button to the right to turn add that contact to the alert.

Notice the status change. You can keep adding or removing contacts from specific alerts anytime you wish to make changes.