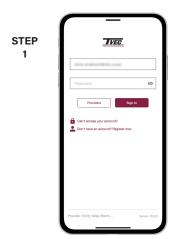

## How To Manage Contacts and Notifications (Mobile)

smo

Log in to SmartHub with the email and password that you used during registration.

STEP

2

Tap on the **More** button in the bottom right.

| STEP                             | Edit > |
|----------------------------------|--------|
|                                  |        |
| <b>0</b>                         |        |
| 3 🐵 Settings 🔶                   | >      |
|                                  |        |
| ſ                                |        |
|                                  |        |
|                                  |        |
|                                  |        |
|                                  |        |
|                                  |        |
|                                  |        |
|                                  |        |
|                                  |        |
|                                  |        |
|                                  |        |
|                                  |        |
|                                  |        |
| Home Bit & Pry Usage HotScations | More   |